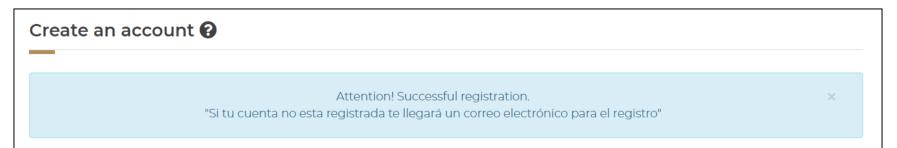

# Once you correctly fill the required fields and click "register", you will see this prompt at the top of the page: