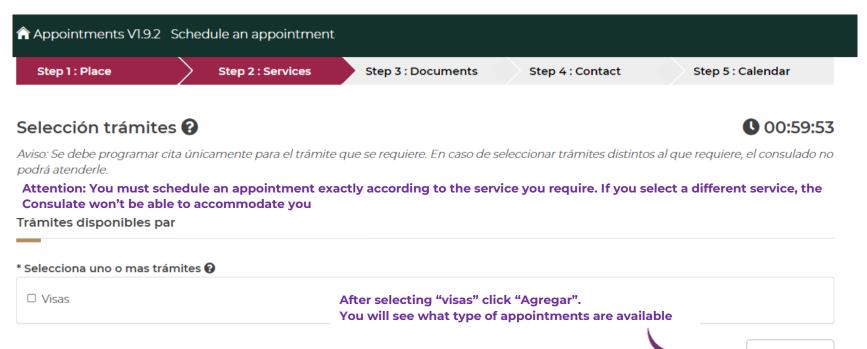

| Appointments V1.9.2 Schedu                                                       | ile an appointment-                                                                                                          |                                   | ) 🗸               |
|----------------------------------------------------------------------------------|------------------------------------------------------------------------------------------------------------------------------|-----------------------------------|-------------------|
| Step 1 : Place                                                                   | Step 2 : Services Step 3 : Documents                                                                                         | Step 4 : Contact                  | Step 5 : Calendar |
| Selección trámites ?<br>Aviso: Se debe programar cita únical<br>podrá atenderle. | mente para el trámite que se requiere. En caso de se                                                                         | leccionar trámites distintos al q | 00:59:46          |
| Trámites disponibles para                                                        |                                                                                                                              |                                   |                   |
| 🗆 Visas                                                                          | ANTES DE PRESENTARSE A SU CITA, CONSUL<br>DERECHOS CORRESPONDIENTE AL TRÁMITE<br>TRAVÉS DE LA PÁGINA WEB DEL CON<br>CERCANO. | QUE DESEA                         | Agregar           |
| Cancel                                                                           | Before going to your appointment, o<br>corresponding fee for the service you are<br>the Consulate's webpage                  | applying for on                   | Continue          |

Agregar

| Trámite a realizar Visas |                       |          |
|--------------------------|-----------------------|----------|
| *Tipo de trámite:        | *Sub tipo de trámite: |          |
| Select                   | Select                | ~        |
|                          |                       | Continue |

If you can't see the type of appointment you need, it means there is no availability and you will have to wait until new slots are open for that specific service