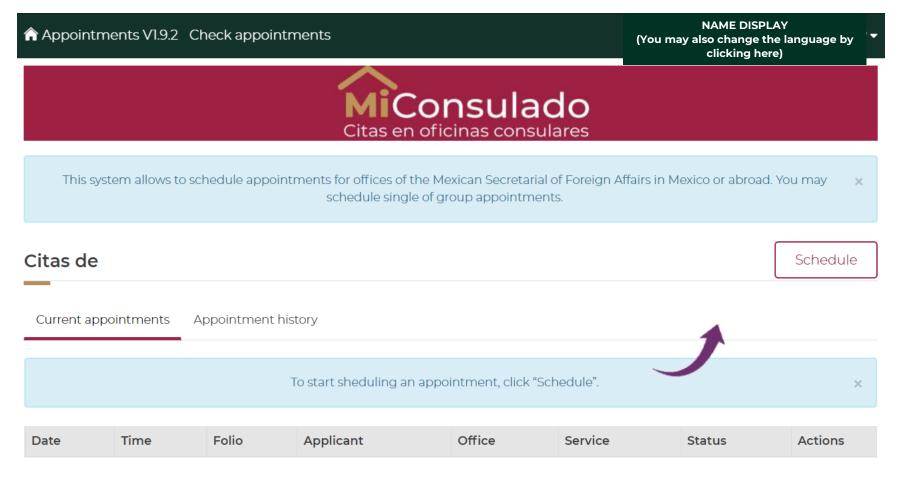

#### Once your account is validated, you will have access to the system:

Previous Next

| Step 1 : Place                                                                             | Step 2 : Services | Step 3 : Documents | Step 4 : Contac                                    | t Sto              | ep 5 : Caler    | ıdar            |
|--------------------------------------------------------------------------------------------|-------------------|--------------------|----------------------------------------------------|--------------------|-----------------|-----------------|
| Place selection 😮                                                                          |                   |                    |                                                    |                    |                 |                 |
| *Country:                                                                                  | Province:         |                    | *Consu                                             | ar Office:         |                 |                 |
| China                                                                                      | ✓ Shanghai        |                    | ▼ SHAN                                             | GHAI               |                 | ~               |
| Choose your office to continue                                                             | e                 |                    |                                                    |                    |                 |                 |
|                                                                                            |                   |                    |                                                    |                    |                 |                 |
| Office SHANGHAI<br>Direction Dawning Center, Hongbao<br>SHANGHAI                           | shi Rd. 500       | location o         | ice that you'l<br>loesn't appea<br>ou will have to | r, it means        | there is        | s no availabil  |
| Available appointments: A partir de                                                        | 4 julio 2022      | Step 1 : Place     | Step 2 : Services                                  | Step 3 : Documents | Step 4 : Contae |                 |
| Falta O día(s) para esta fecha.<br>Trámites disponible: Visas,ver ma<br>Available services | ás.<br>II         | Place selection 😧  |                                                    |                    |                 |                 |
| Observaciones:                                                                             |                   | *Country:          | Province:                                          |                    | *Consu          | lar Office:     |
| Select                                                                                     | 5                 | Clinia             | ♥ Shangha                                          |                    | F-Sele          | No office found |
| U MUST CHECK IF THE TYPE O<br>EED IS AVAILABLE AT THE COF<br>OFFICE.                       |                   | Cancel             |                                                    |                    |                 | Contir          |
|                                                                                            |                   |                    |                                                    |                    |                 |                 |

# If you successfully booked an appointment, you will be able to see it on the main site of the MiConsulado system.

| 🏫 Арро  | Appointments V1.9.2 Check appointments   |                                         |           |        |                                                                    |                   |               |          |
|---------|------------------------------------------|-----------------------------------------|-----------|--------|--------------------------------------------------------------------|-------------------|---------------|----------|
|         |                                          |                                         |           |        | onsulado<br>oficinas consulares                                    |                   |               |          |
| Th      | is system a                              | llows to schedule appoint               |           |        | he Mexican Secretarial of Foreign Affa<br>e of group appointments. | airs in Mexico or | r abroad. You | u may 🗙  |
| Citas ( | de                                       |                                         |           |        |                                                                    |                   |               | Schedule |
| Current | Current appointments Appointment history |                                         |           |        |                                                                    |                   |               |          |
| Date    | Time                                     | Folio                                   | Applicant | Office | Service                                                            | Sta               | atus          | Actions  |
| 2022-   | 10:15:00                                 | ~~~~~~~~~~~~~~~~~~~~~~~~~~~~~~~~~~~~~~~ |           |        |                                                                    | Pro               | ogramada      | o 🗈 🗲    |