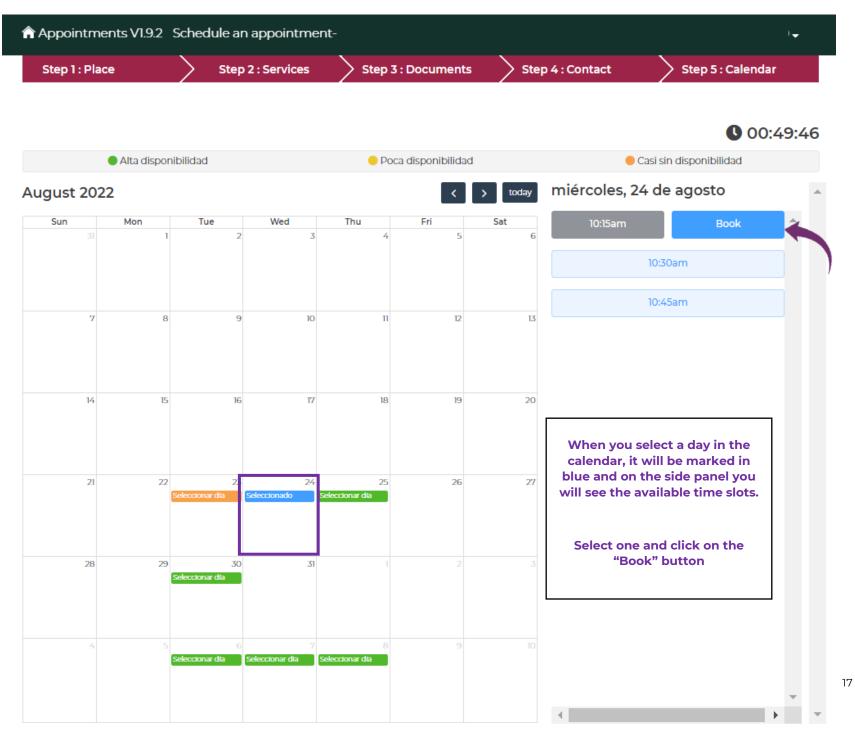

In case of emergency con<br>*First Name:<br>First Name                                                     | *Last Name:                                                            |                                | llido         |
| Dirección<br>In case of emergency con<br>*First Name:                                                                   | *Last Name:                                                            | Segundo Ape                    | llido         |
| Dirección<br>In case of emergency con<br>*First Name:<br>First Name<br>Email:<br>Email<br>¿Es la misma dirección del so | *Last Name:<br>Last Name  *Télefono principal:  Codigo  +52 ✓ Teléfono | Segundo Ape<br>Télefono adicio | llido<br>mal: |



#### July 2022



•

#### Appointments VI.9.2 Schedule an appointment-







If you reached the calendar but you see the following message, it means that the slots for the month on display were just booked by other users. You may check the following month or wait for more slots to be open.

| Appointments V1.9.2 Sc | hedule an appointment- |                                                                   |                  | •                       |
|------------------------|------------------------|-------------------------------------------------------------------|------------------|-------------------------|
| Step 1 : Place         | Step 2 : Services      | Step 3 : Documents                                                | Step 4 : Contact | Step 5 : Calendar       |
|                        |                        |