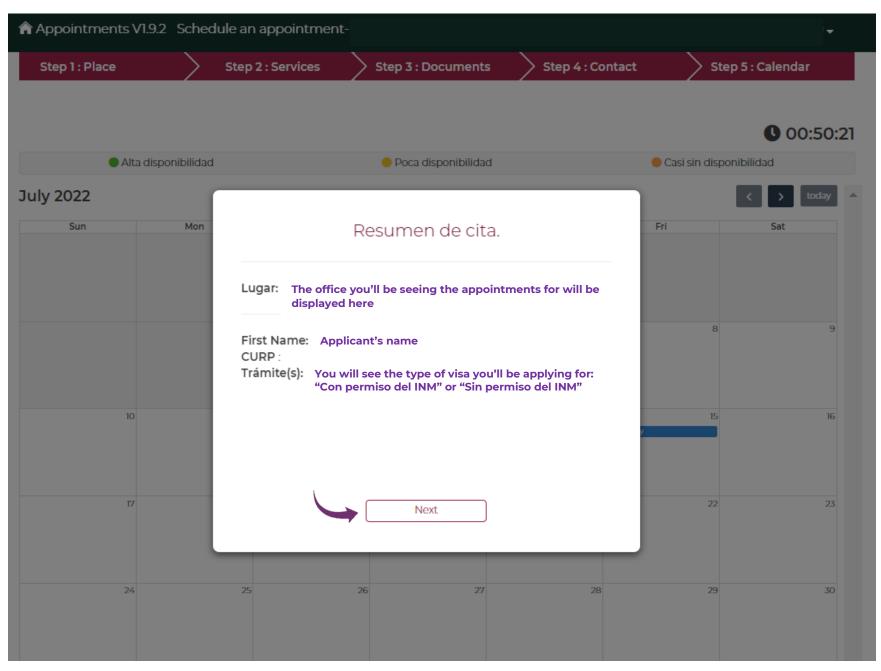

o Apell                  |               |
| Dirección<br>In case of emergency con<br>*First Name:<br>First Name                                                     | *Last Name:                                                            |                                | llido         |
| Dirección<br>In case of emergency con<br>*First Name:                                                                   | *Last Name:                                                            | Segundo Ape                    | llido         |
| Dirección<br>In case of emergency con<br>*First Name:<br>First Name<br>Email:<br>Email<br>¿Es la misma dirección del so | *Last Name:<br>Last Name  *Télefono principal:  Codigo  +52 ✓ Teléfono | Segundo Ape<br>Télefono adicio | llido<br>mal: |



#### July 2022



•

#### Appointments VI.9.2 Schedule an appointment-







If you reached the calendar but you see the following message, it means that the slots for the month on display were just booked by other users. You may check the following month or wait for more slots to be open.

| Appointments V1.9.2 Sc | hedule an appointment- |                                                                   |                  | •                       |
|------------------------|------------------------|-------------------------------------------------------------------|------------------|-------------------------|
| Step 1 : Place         | Step 2 : Services      | Step 3 : Documents                                                | Step 4 : Contact | Step 5 : Calendar       |
|                        |