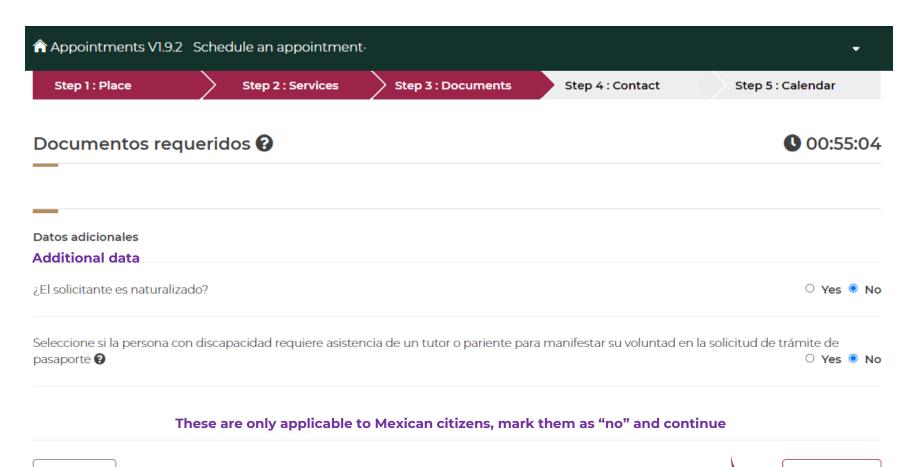

|
| No. documento                                                                            | appointment.stepTwo.secction1.nuc                       | 4                              |                                          |
| Passport number                                                                          | NUT number (appears in the Letter that you have already |                                |                                          |
| Cancel                                                                                   |                                                         |                                | Continue                                 |

#### From this step forward, the process is the same for both types of visa appointments:





Continue

Continue

| Applicant 's addres                                                                                                     | ss 😮                                                                   |                                | 00:51:57      |
|-------------------------------------------------------------------------------------------------------------------------|------------------------------------------------------------------------|--------------------------------|---------------|
| Address of                                                                                                              |                                                                        |                                |               |
| *Country: