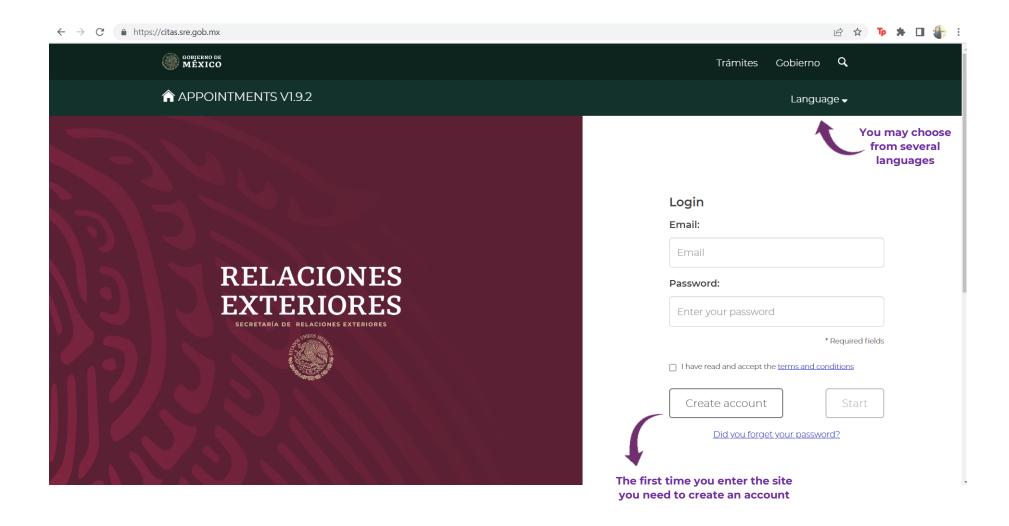

# Mexican Visa Appointment-Scheduling System

https://citas.sre.gob.mx/

#### Create an account