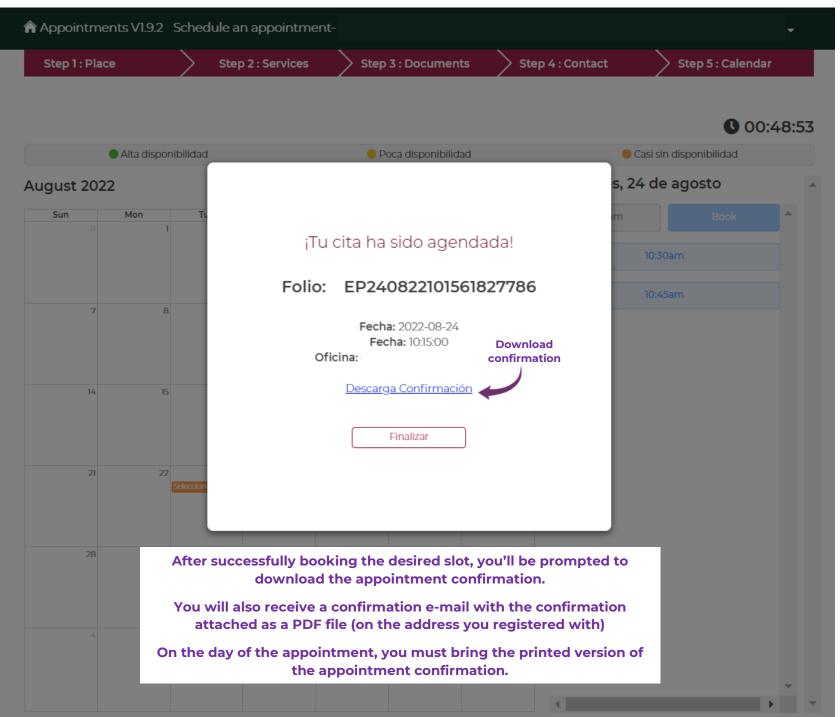

# If you successfully booked an appointment, you will be able to see it on the main site of the MiConsulado system.

| 🏫 Арро  | Appointments V1.9.2 Check appointments   |                                         |           |        |                                                                    |                   |               |          |
|---------|------------------------------------------|-----------------------------------------|-----------|--------|--------------------------------------------------------------------|-------------------|---------------|----------|
|         |                                          |                                         |           |        | onsulado<br>oficinas consulares                                    |                   |               |          |
| Th      | is system a                              | llows to schedule appoint               |           |        | he Mexican Secretarial of Foreign Affa<br>e of group appointments. | airs in Mexico or | r abroad. You | u may 🗙  |
| Citas ( | de                                       |                                         |           |        |                                                                    |                   |               | Schedule |
| Current | Current appointments Appointment history |                                         |           |        |                                                                    |                   |               |          |
| Date    | Time                                     | Folio                                   | Applicant | Office | Service                                                            | Sta               | atus          | Actions  |
| 2022-   | 10:15:00                                 | ~~~~~~~~~~~~~~~~~~~~~~~~~~~~~~~~~~~~~~~ |           |        |                                                                    | Pro               | ogramada      | o 🗈 🗲    |

08-24

XXXXX

ΧХ

Programada If you couldn't download the confirmation after booking, or didn't receive it by e-mail, you can download it here Previous 1 Next