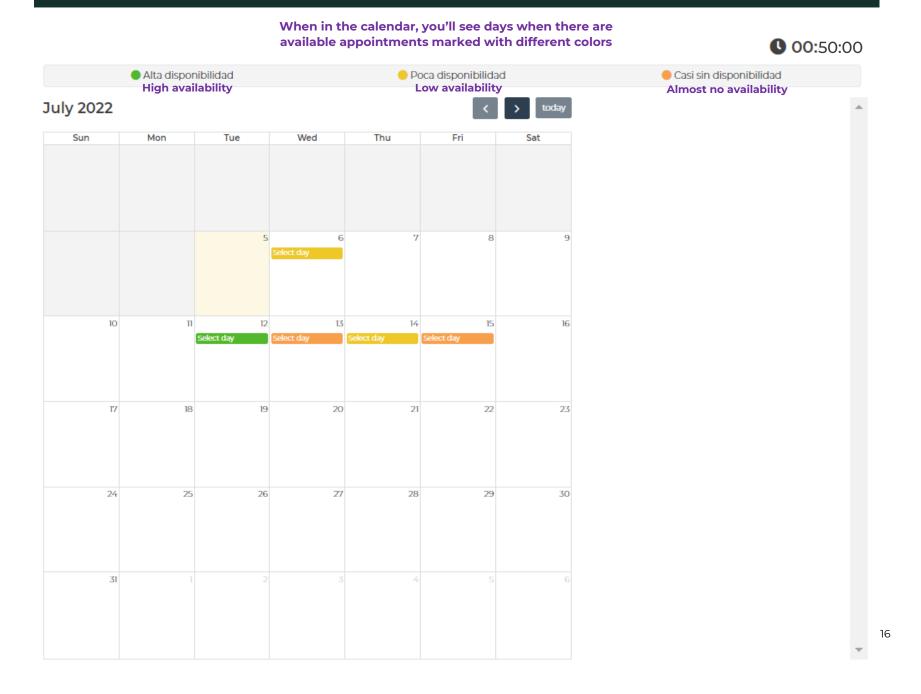

#### July 2022

•

#### Appointments VI.9.2 Schedule an appointment-

If you reached the calendar but you see the following message, it means that the slots for the month on display were just booked by other users. You may check the following month or wait for more slots to be open.